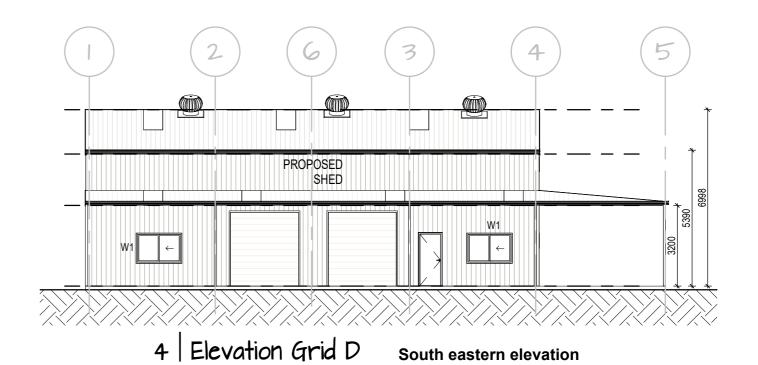

South eastern elevation

North eastern elevation

SCALE: 1:150

**HUNTER VALLEY** 

3 | Elevation Grid 5

SCALE: 1:150

SCALE: 1:150

- · Levels shown are approx only and should be verified on site by builder and all
- · Figured dimensions are to be taken in preference to scaling and double checked of
- All measurements are in mm unless otherwise stated. Do not scale from plans.
  Window sizes are nominal only, Final window sizes are by builder.
  Dimensions are to be verified on site by builder before commencement of work.

|      | Windows |        |                  |  |  |
|------|---------|--------|------------------|--|--|
| Mark | Width   | Height | Description      |  |  |
| W1   | 1810    | 1200   | Sliding Window   |  |  |
| W1   | 1810    | 1200   | Sliding Window   |  |  |
| W2   | 2170    | 600    | High Lite Window |  |  |
| W2   | 2170    | 600    | High Lite Window |  |  |
| W2   | 2170    | 600    | High Lite Window |  |  |
| W2   | 2170    | 600    | High Lite Window |  |  |
| W3   | 610     | 600    | Awning Window    |  |  |