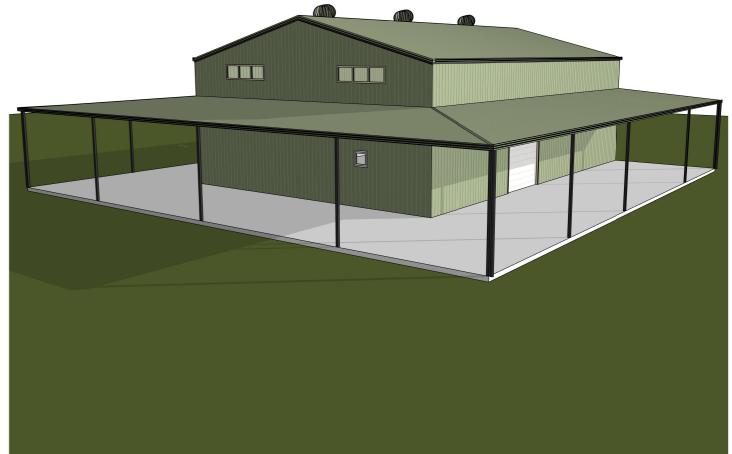

| SHEET NAME:         |                |           | JOB NO:                |
|---------------------|----------------|-----------|------------------------|
| 3D VIEWS            |                |           | LOT 11- DP712070       |
|                     |                |           |                        |
| DESIGNER / BUILDER: | PROJECT STAGE: | SCALE@A3: | SHEET NO;              |
| HUNTER SHEDS        | FOR INFO       |           | 02 OF 4                |
|                     |                | REV NO:   | DATE:                  |
|                     |                | G         | 07-04-2025<br>07:02:26 |