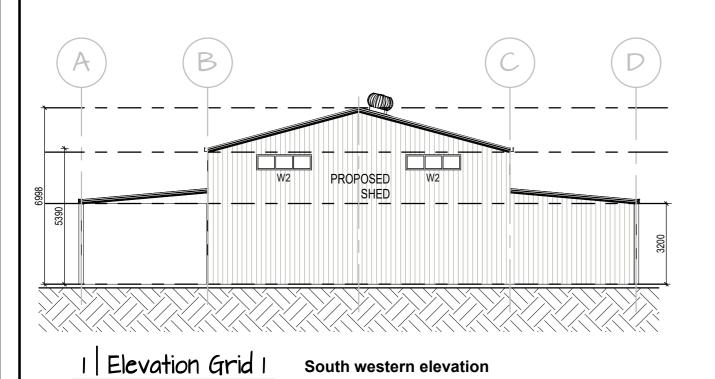

|  | SHEET NAME:         |                 | JOB NO:   |                        |  |  |  |  |  |
|--|---------------------|-----------------|-----------|------------------------|--|--|--|--|--|
|  | BUILDING ELEVAT     | LOT 11- DP71207 |           |                        |  |  |  |  |  |
|  |                     |                 |           |                        |  |  |  |  |  |
|  | DESIGNER / BUILDER: | PROJECT STAGE:  | SCALE@A3: | SHEET NO;              |  |  |  |  |  |
|  | HUNTER SHEDS        | FOR INFO        | 1:100     | 04 OF 4                |  |  |  |  |  |
|  |                     |                 | REV NO:   | DATE:                  |  |  |  |  |  |
|  |                     |                 | G         | 07-04-2025<br>07:02:28 |  |  |  |  |  |
|  |                     |                 |           |                        |  |  |  |  |  |