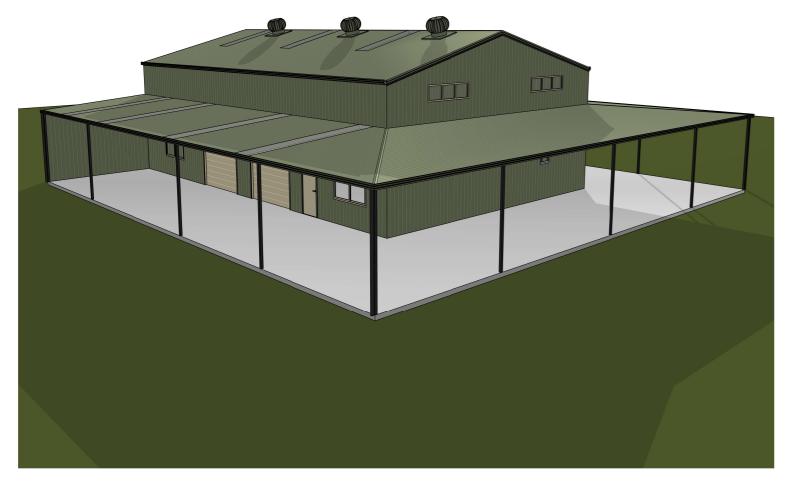

| SHEET NAME:         |                |           | JOB NO:                |
|---------------------|----------------|-----------|------------------------|
| 3D VIEWS            |                |           | LOT 11- DP712070       |
|                     |                |           |                        |
| DESIGNER / BUILDER: | PROJECT STAGE: | SCALE@A3: | SHEET NO;              |
| HUNTER SHEDS        | FOR INFO       |           | 02 OF 4                |
|                     |                | REV NO:   | DATE:                  |
|                     |                | G         | 07-04-2025<br>07:02:26 |