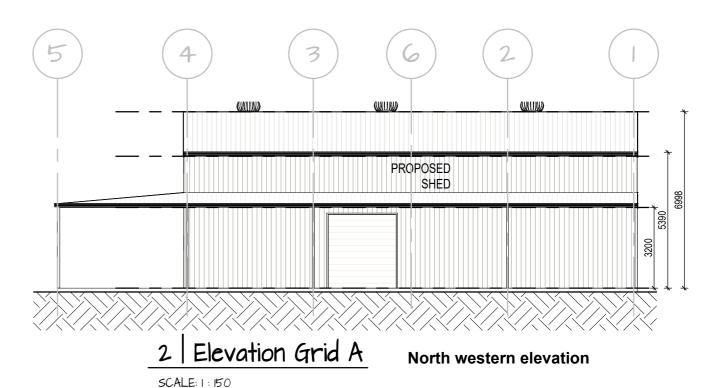

|  | SHEET NAME:         |                 | JOB NO:   |                        |  |  |  |  |  |
|--|---------------------|-----------------|-----------|------------------------|--|--|--|--|--|
|  | BUILDING ELEVAT     | LOT 11- DP71207 |           |                        |  |  |  |  |  |
|  |                     |                 |           |                        |  |  |  |  |  |
|  | DESIGNER / BUILDER: | PROJECT STAGE:  | SCALE@A3: | SHEET NO;              |  |  |  |  |  |
|  | HUNTER SHEDS        | FOR INFO        | 1:100     | 04 OF 4                |  |  |  |  |  |
|  |                     |                 | REV NO:   | DATE:                  |  |  |  |  |  |
|  |                     |                 | G         | 07-04-2025<br>07:02:28 |  |  |  |  |  |
|  |                     |                 |           |                        |  |  |  |  |  |