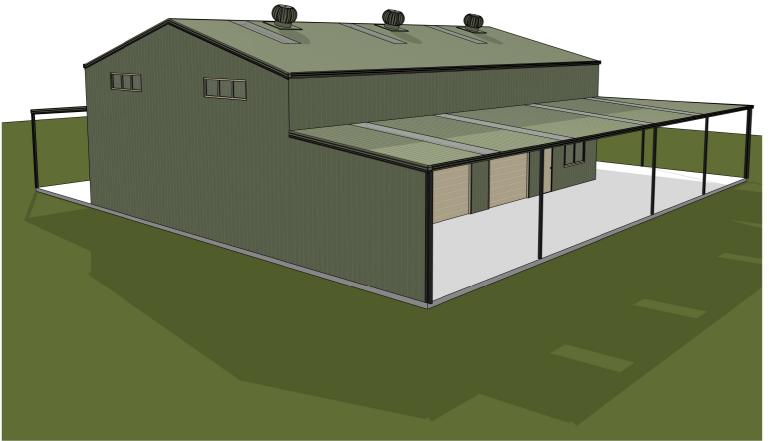

| SHEET NAME:         |                |           | JOB NO:                |
|---------------------|----------------|-----------|------------------------|
| 3D VIEWS            |                |           | LOT 11- DP712070       |
|                     |                |           |                        |
| DESIGNER / BUILDER: | PROJECT STAGE: | SCALE@A3: | SHEET NO;              |
| HUNTER SHEDS        | FOR INFO       |           | 02 OF 4                |
|                     |                | REV NO:   | DATE:                  |
|                     |                | G         | 07-04-2025<br>07:02:26 |