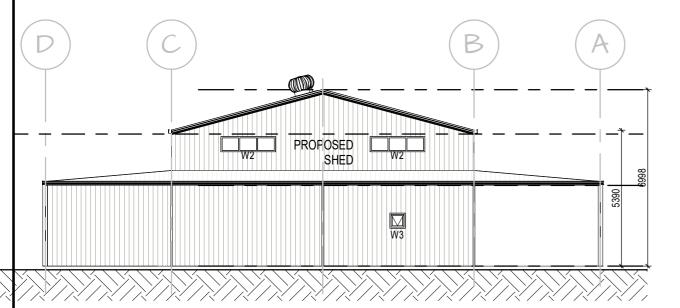

South eastern elevation

North eastern elevation

SCALE: 1:150

**HUNTER VALLEY** 

3 | Elevation Grid 5

SCALE: 1:150

SCALE: 1:150

- · Levels shown are approx only and should be verified on site by builder and all
- · Figured dimensions are to be taken in preference to scaling and double checked of
- All measurements are in mm unless otherwise stated. Do not scale from plans.
  Window sizes are nominal only, Final window sizes are by builder.
  Dimensions are to be verified on site by builder before commencement of work.

|      | Windows |        |                  |  |  |
|------|---------|--------|------------------|--|--|
| Mark | Width   | Height | Description      |  |  |
| W1   | 1810    | 1200   | Sliding Window   |  |  |
| W1   | 1810    | 1200   | Sliding Window   |  |  |
| W2   | 2170    | 600    | High Lite Window |  |  |
| W2   | 2170    | 600    | High Lite Window |  |  |
| W2   | 2170    | 600    | High Lite Window |  |  |
| W2   | 2170    | 600    | High Lite Window |  |  |
| W3   | 610     | 600    | Awning Window    |  |  |