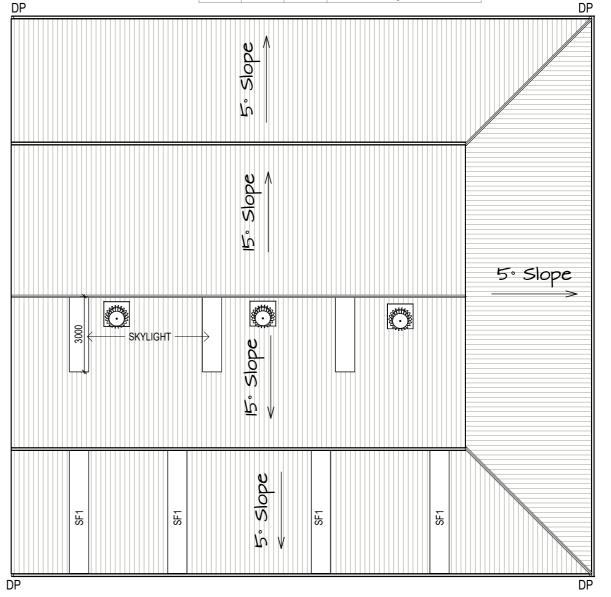

| SHEET NAME:         |                |           | JOB NO:                |
|---------------------|----------------|-----------|------------------------|
| FLOOR PLAN          |                |           | LOT 11- DP712070       |
|                     |                |           |                        |
| DESIGNER / BUILDER: | PROJECT STAGE: | SCALE@A3: | SHEET NO;              |
| HUNTER SHEDS        | FOR INFO       | 1:150     | 03 OF 4                |
|                     |                | REV NO:   | DATE:                  |
|                     |                | G         | 07-04-2025<br>07:02:28 |
|                     |                |           |                        |