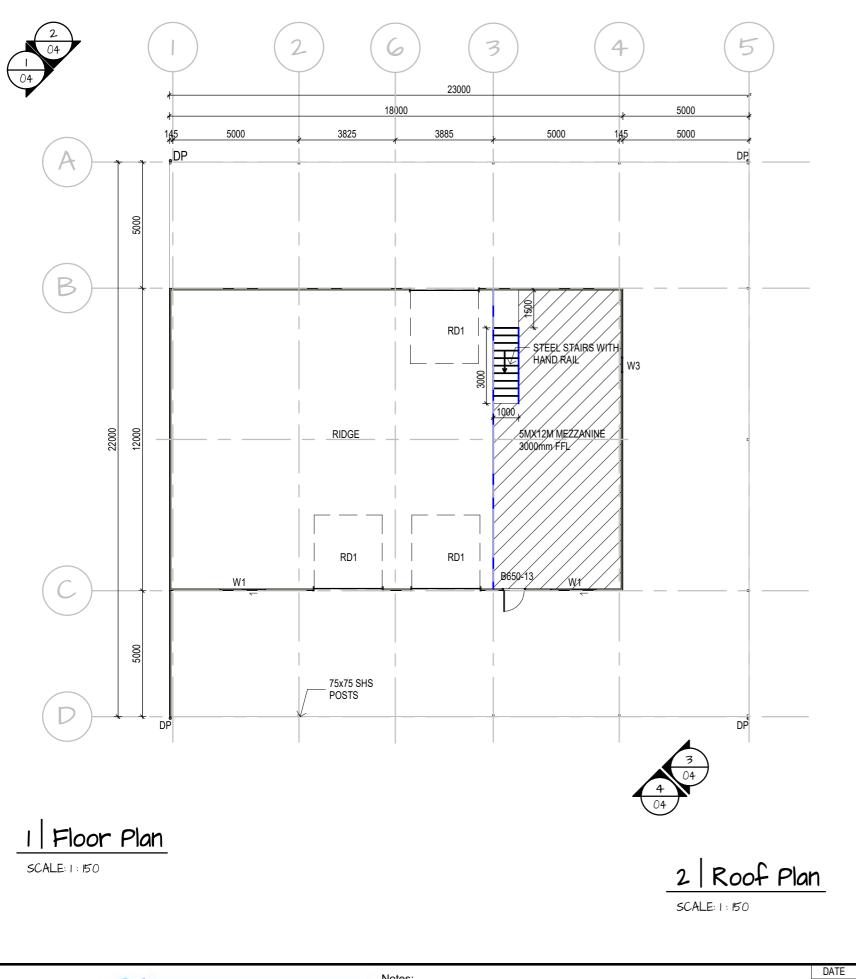

| SHEET NAME:         |                |           | JOB NO:                |
|---------------------|----------------|-----------|------------------------|
| FLOOR PLAN          |                |           | LOT 11- DP712070       |
|                     |                |           |                        |
| DESIGNER / BUILDER: | PROJECT STAGE: | SCALE@A3: | SHEET NO;              |
| HUNTER SHEDS        | FOR INFO       | 1:150     | 03 OF 4                |
|                     |                | REV NO:   | DATE:                  |
|                     |                | G         | 07-04-2025<br>07:02:28 |
|                     |                |           |                        |