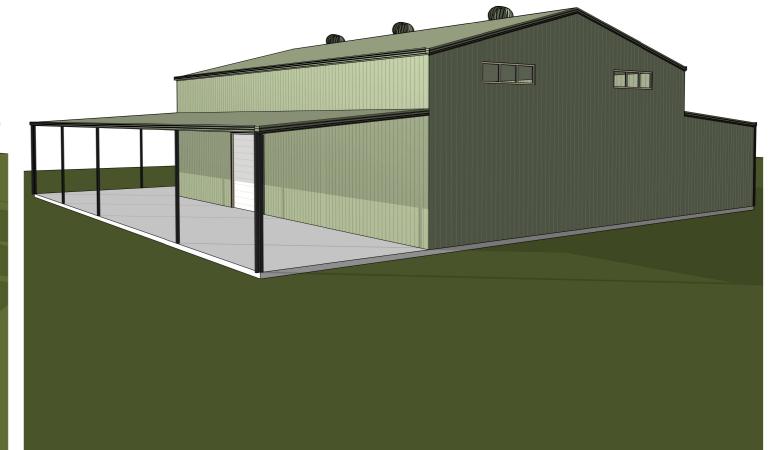

| SHEET NAME:         |                |           | JOB NO:                |
|---------------------|----------------|-----------|------------------------|
| 3D VIEWS            |                |           | LOT 11- DP712070       |
|                     |                |           |                        |
| DESIGNER / BUILDER: | PROJECT STAGE: | SCALE@A3: | SHEET NO;              |
| HUNTER SHEDS        | FOR INFO       |           | 02 OF 4                |
|                     |                | REV NO:   | DATE:                  |
|                     |                | G         | 07-04-2025<br>07:02:26 |